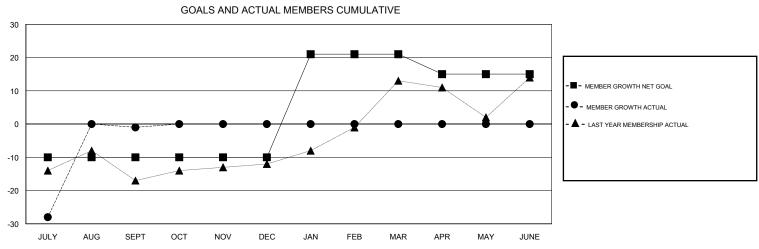

## MICHAEL MOLENDA **LOCATION MINNESOTA GMT CA** Clubs Members RESULTS FOR 2017-2018 RESULTS FOR 2017-2018 NEW CLUB GOAL NEW CLUBS DROPPED CLUBS MEMBER GROWTH NET MEMBER GROWTH DROPPED QUARTER QUARTER GOAL ACTUAL MEMBERS ACTUAL (including transfers) 0 0 -10 54 55 JULY/AUG/SEPT JULY/AUG/SEPT 0 0 0 0 OCT/NOV/DEC OCT/NOV/DEC

JAN/FEB/MAR

APR/MAY/JUNE

31

-6

0

0

0

0

0

0

1

0